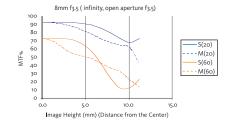

Weight 16 oz. (455g)

Compatibility

TeleConverter TC-14 Yes Extension Tube EX-25 No

Box Contents 8mm f3.5 Zuiko Digital Fisheye Lens, Lens Case LCS-0814,

Lens Cap LC-74, Instruction Manual, Warranty Card

Innovative design, the finest materials and cutting-edge manufacturing techniques result in measurably superior image quality. In these MTF charts, the blue lines measure contrast while the yellow lines track resolution, measured from the center of the image to the corner (left to right on chart). When compared to lenses with similar apertures and comparable focal lengths, these higher curves indicate superior lens performance.

The 8mm Zuiko Digital Fisheye Lens offers high performance at an affordable price, with superbedge to edge sharpness, detail and color.